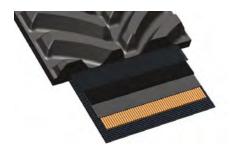

#### **Strong Cables**

The track tensile strength is ensured by a full layer of 5.4mm, seamless tension cables. In addition, the track's core is reinforced with as much as four steel cable layers placed at special angles to maximise the core stiffness, making our tracks the best choice for durability and flexibility.

#### One Step Vulcan

Vulcanisation in one step of track core, guide lugs and tread patterns reinforce solidity and prevent tread pull off. All track parts are strongly vulcanised and bonded together. Low wearability rubber compound offers extended