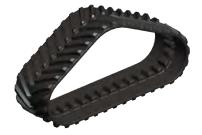

## Challenger 35 / 45 / 55

| REFERENCE | WIDTH | LENGHT | TREAD | РІТСН | TREAD<br>HEIGHT | TREAD<br>WIDTH | GUIDE<br>LUGS | PLY | THICKNESS |
|-----------|-------|--------|-------|-------|-----------------|----------------|---------------|-----|-----------|
| 30"x6"x53 | 30"   | 318"   | 106   | 6"    | 2"              | 2"             | 53            | 4   | 1.5"      |