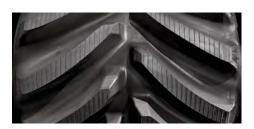

The tractors produced by AGCO under the Challenger name share a common feature: the use of friction-drive agricultural tracks.

From the early Challenger 35-95 models (CAT & Claas) to the MT700 and MT800, these high powered machines benefit from long tracks that provide both flotation and traction. To withstand their power, the treads and drive lugs on our tracks are simultaneously vulcanised, giving them greater resistance to tearing.

What's in addition is that we manufacture these tracks with a **short 6-inch pitch**, which means they have **more tread** lugs than most competing tracks. This considerably improves wear resistance and road performance.

#### **Strong Cables**

The track tensile strength is ensured by a full layer of 5.4mm, seamless tension cables. In addition, the track's core is reinforced with as much as four steel cable layers placed at special angles to maximise the core stiffness, making our tracks the best choice for durability and flexibility.

#### One Step Vulcan

Vulcanisation in one step of track core, guide lugs and tread patterns reinforce solidity and prevent tread pull off. All track parts are strongly vulcanised and bonded together. Low wearability rubber compound offers extended